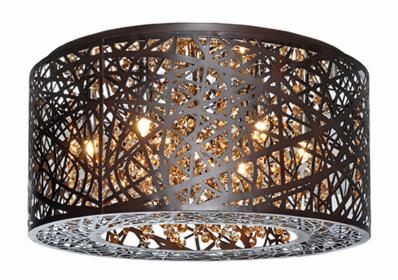

#### PRODUCT DESCRIPTION

Legendary meets contemporary with the Inca Collection. Reminiscent of the mythical tales of Incan treasures, the fixtures offer brilliantly shining crystal enclosed within a precision laser-cut sheath that cannot be duplicated. The glow of the light from within casts a beautifully radiant shine that adorns the outer permeable layer.

### GLASS

Cognac 94

#### MATERIAL

Stainless Steel, Steel